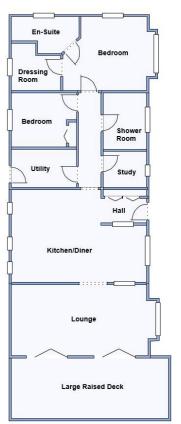

#### 2-Bedroom Park Home - approx 50' x 22'

Accommodation & approximate room dimensions:

- Entrance Hall: Double cloaks cupboard.
- Kitchen/Diner: approx 20'2" x 13'4"max. A stunning room with a superb range of floor and wall cupboards. Built-in double oven, microwave, hob, & cooker hood. Integrated fridge/freezer, Wine chiller & dishwasher. Ample space for dining suite.
- Lounge: approx 21'2" x 10'3". 2 sets of bi-fold doors to large Deck. Feature fireplace.
- Study: Fitted desk top.
- Utility Room: approx 9'3" x 5'7". Integrated washing machine & tumble dryer. Boiler cupboard.
- Bedroom 1: approx 12'7" x 10'8"max.
- Large Dressing Room: Fitted shelves & hanging rails
- Luxury En-Suite Shower Room
- Bedroom 2: approx 9'3" x 7'9". Fitted wardrobe.
- Luxury Shower Room
- Gas Central Heating & PVCu Double-Glazing
- **Quality Fixtures & Fittings Throughout**
- **Stylish Interior Design & Vaulted Ceilings**
- Large Sun Deck & Delightful Private Garden
- Driveway for 2 cars
- Age Restriction 45+ **Pets Considered**

### www.dorsetparkhomes.com

This drawing has been prepared for diagrammatic purpose only. Not to scale