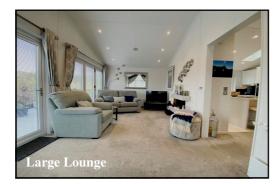

#### 2-Bedroom Park Home - approx 50' x 22'

Accommodation & approximate room dimensions:

- Entrance Hall: Double cloaks cupboard.
- Kitchen/Diner: approx 20'2" x 13'4"max. A stunning room with a superb range of floor and wall cupboards. Built-in double oven, microwave, hob, & cooker hood. Integrated fridge/freezer, Wine chiller & dishwasher. Ample space for dining suite.
- Lounge: approx 21'2" x 10'3". 2 sets of bi-fold doors to large Deck. Feature fireplace.
- Study: Fitted desk top.
- Utility Room: approx 9'3" x 5'7". Integrated washing machine & tumble dryer. Boiler cupboard.
- Bedroom 1: approx 12'7" x 10'8"max.
- Large Dressing Room: Fitted shelves & hanging rails
- Luxury En-Suite Shower Room
- Bedroom 2: approx 9'3" x 7'9". Fitted wardrobe.
- Luxury Shower Room
- Gas Central Heating & PVCu Double-Glazing
- **Quality Fixtures & Fittings Throughout**
- **Stylish Interior Design & Vaulted Ceilings**
- Large Sun Deck & Delightful Private Garden
- Driveway for 2 cars
- Age Restriction 45+ **Pets Considered**