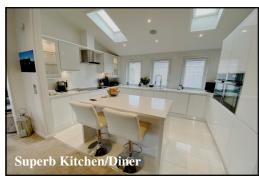

#### 2-Bedroom Park Home - approx 50' x 22'

Accommodation & approximate room dimensions:

- Entrance Hall: Double cloaks cupboard.
- Kitchen/Diner: approx 20'2" x 13'4"max. A stunning room with a superb range of floor and wall cupboards. Built-in double oven, microwave, hob, & cooker hood. Integrated fridge/freezer, Wine chiller & dishwasher. Ample space for dining suite.
- Lounge: approx 21'2" x 10'3". 2 sets of bi-fold doors to large Deck. Feature fireplace.
- Study: Fitted desk top.
- Utility Room: approx 9'3" x 5'7". Integrated washing machine & tumble dryer. Boiler cupboard.
- Bedroom 1: approx 12'7" x 10'8"max.
- Large Dressing Room: Fitted shelves & hanging rails
- Luxury En-Suite Shower Room
- Bedroom 2: approx 9'3" x 7'9". Fitted wardrobe.
- Luxury Shower Room
- Gas Central Heating & PVCu Double-Glazing
- **Quality Fixtures & Fittings Throughout**
- **Stylish Interior Design & Vaulted Ceilings**
- Large Sun Deck & Delightful Private Garden
- Driveway for 2 cars
- Age Restriction 45+ **Pets Considered**