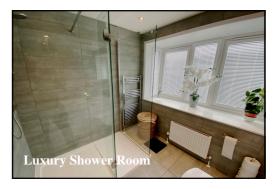

#### 2-Bedroom Park Home - approx 50' x 22'

Accommodation & approximate room dimensions:

- Entrance Hall: Double cloaks cupboard.
- Kitchen/Diner: approx 20'2" x 13'4"max. A stunning room with a superb range of floor and wall cupboards. Built-in double oven, microwave, hob, & cooker hood. Integrated fridge/freezer, Wine chiller & dishwasher. Ample space for dining suite.
- Lounge: approx 21'2" x 10'3". 2 sets of bi-fold doors to large Deck. Feature fireplace.
- Study: Fitted desk top.
- Utility Room: approx 9'3" x 5'7". Integrated washing machine & tumble dryer. Boiler cupboard.
- Bedroom 1: approx 12'7" x 10'8"max.
- Large Dressing Room: Fitted shelves & hanging rails
- Luxury En-Suite Shower Room
- Bedroom 2: approx 9'3" x 7'9". Fitted wardrobe.
- Luxury Shower Room
- Gas Central Heating & PVCu Double-Glazing
- **Quality Fixtures & Fittings Throughout**
- **Stylish Interior Design & Vaulted Ceilings**
- Large Sun Deck & Delightful Private Garden
- Driveway for 2 cars
- Age Restriction 45+ **Pets Considered**