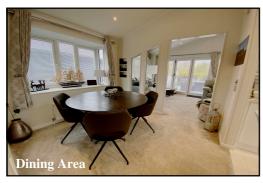

#### 2-Bedroom Park Home - approx 50' x 22'

Accommodation & approximate room dimensions:

- Entrance Hall: Double cloaks cupboard.
- Kitchen/Diner: approx 20'2" x 13'4"max. A stunning room with a superb range of floor and wall cupboards. Built-in double oven, microwave, hob, & cooker hood. Integrated fridge/freezer, Wine chiller & dishwasher. Ample space for dining suite.
- Lounge: approx 21'2" x 10'3". 2 sets of bi-fold doors to large Deck. Feature fireplace.
- Study: Fitted desk top.
- Utility Room: approx 9'3" x 5'7". Integrated washing machine & tumble dryer. Boiler cupboard.
- Bedroom 1: approx 12'7" x 10'8"max.
- Large Dressing Room: Fitted shelves & hanging rails
- Luxury En-Suite Shower Room
- Bedroom 2: approx 9'3" x 7'9". Fitted wardrobe.
- Luxury Shower Room
- Gas Central Heating & PVCu Double-Glazing
- **Quality Fixtures & Fittings Throughout**
- **Stylish Interior Design & Vaulted Ceilings**
- Large Sun Deck & Delightful Private Garden
- Driveway for 2 cars
- Age Restriction 45+ **Pets Considered**