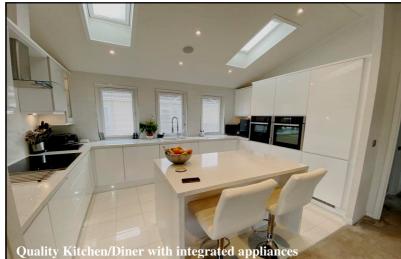

#### 2-Bedroom Park Home - approx 50' x 22'

Accommodation & approximate room dimensions:

- Entrance Hall: Double cloaks cupboard.
- Kitchen/Diner: approx 20'2" x 13'4"max. A stunning room with a superb range of floor and wall cupboards. Built-in double oven, microwave, hob, & cooker hood. Integrated fridge/freezer, Wine chiller & dishwasher. Ample space for dining suite.
- Lounge: approx 21'2" x 10'3". 2 sets of bi-fold doors to large Deck. Feature fireplace.
- Study: Fitted desk top.
- Utility Room: approx 9'3" x 5'7". Integrated washing machine & tumble dryer. Boiler cupboard.
- Bedroom 1: approx 12'7" x 10'8"max.
- Large Dressing Room: Fitted shelves & hanging rails
- Luxury En-Suite Shower Room
- Bedroom 2: approx 9'3" x 7'9". Fitted wardrobe.
- Luxury Shower Room
- Gas Central Heating & PVCu Double-Glazing
- **Quality Fixtures & Fittings Throughout**
- **Stylish Interior Design & Vaulted Ceilings**
- Large Sun Deck & Delightful Private Garden
- Driveway for 2 cars
- Age Restriction 45+ **Pets Considered**