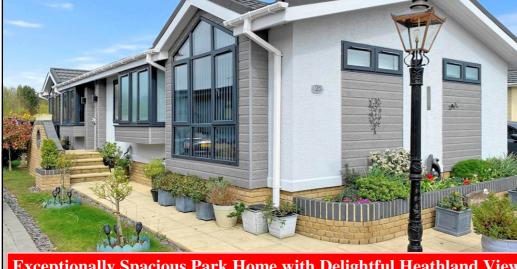

### 25 Juniper Way, Deer's Court, Three Legged Cross, Wimborne. BH21 6FH

DORSET

Park Homes

Stately Albion 'Kensington' Park Home 50' x 22' manufactured 2019 with stylish interior design.

**Exceptionally Spacious Park Home with Delightful Heathland View** 

Stately Albion 'Kensington' Park Home approx 50' x 22' Manufactured 2019 Stylish interior with high quality fixtures & fittings throughout, vaulted ceilings, fitted blinds & LED lighting. Large Deck & Private Garden with delightful heathland views