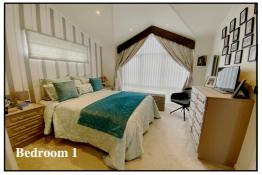

#### 2-Bedroom Park Home - approx 50' x 22'

Accommodation & approximate room dimensions:

- Entrance Hall: Double cloaks cupboard.
- Kitchen/Diner: approx 20'2" x 13'4"max. A stunning room with a superb range of floor and wall cupboards. Built-in double oven, microwave, hob, & cooker hood. Integrated fridge/freezer, Wine chiller & dishwasher. Ample space for dining suite.
- Lounge: approx 21'2" x 10'3". 2 sets of bi-fold doors to large Deck. Feature fireplace.
- Study: Fitted desk top.
- Utility Room: approx 9'3" x 5'7". Integrated washing machine & tumble dryer. Boiler cupboard.
- Bedroom 1: approx 12'7" x 10'8"max.
- Large Dressing Room: Fitted shelves & hanging rails
- Luxury En-Suite Shower Room
- Bedroom 2: approx 9'3" x 7'9". Fitted wardrobe.
- Luxury Shower Room
- Gas Central Heating & PVCu Double-Glazing
- **Quality Fixtures & Fittings Throughout**
- **Stylish Interior Design & Vaulted Ceilings**
- Large Sun Deck & Delightful Private Garden
- Driveway for 2 cars
- Age Restriction 45+ **Pets Considered**