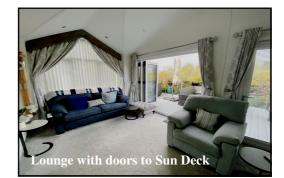

#### 2-Bedroom Park Home - approx 50' x 22'

Accommodation & approximate room dimensions:

- Entrance Hall: Double cloaks cupboard.
- Kitchen/Diner: approx 20'2" x 13'4"max. A stunning room with a superb range of floor and wall cupboards. Built-in double oven, microwave, hob, & cooker hood. Integrated fridge/freezer, Wine chiller & dishwasher. Ample space for dining suite.
- Lounge: approx 21'2" x 10'3". 2 sets of bi-fold doors to large Deck. Feature fireplace.
- Study: Fitted desk top.
- Utility Room: approx 9'3" x 5'7". Integrated washing machine & tumble dryer. Boiler cupboard.
- Bedroom 1: approx 12'7" x 10'8"max.
- Large Dressing Room: Fitted shelves & hanging rails
- Luxury En-Suite Shower Room
- Bedroom 2: approx 9'3" x 7'9". Fitted wardrobe.
- Luxury Shower Room
- Gas Central Heating & PVCu Double-Glazing
- **Quality Fixtures & Fittings Throughout**
- **Stylish Interior Design & Vaulted Ceilings**
- Large Sun Deck & Delightful Private Garden
- Driveway for 2 cars
- Age Restriction 45+ **Pets Considered**