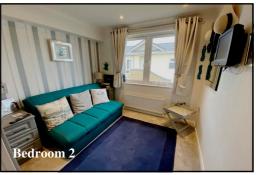

#### 2-Bedroom Park Home - approx 50' x 22'

Accommodation & approximate room dimensions:

- Entrance Hall: Double cloaks cupboard.
- Kitchen/Diner: approx 20'2" x 13'4"max. A stunning room with a superb range of floor and wall cupboards. Built-in double oven, microwave, hob, & cooker hood. Integrated fridge/freezer, Wine chiller & dishwasher. Ample space for dining suite.
- Lounge: approx 21'2" x 10'3". 2 sets of bi-fold doors to large Deck. Feature fireplace.
- Study: Fitted desk top.
- Utility Room: approx 9'3" x 5'7". Integrated washing machine & tumble dryer. Boiler cupboard.
- Bedroom 1: approx 12'7" x 10'8"max.
- Large Dressing Room: Fitted shelves & hanging rails
- Luxury En-Suite Shower Room
- Bedroom 2: approx 9'3" x 7'9". Fitted wardrobe.
- Luxury Shower Room
- Gas Central Heating & PVCu Double-Glazing
- **Quality Fixtures & Fittings Throughout**
- **Stylish Interior Design & Vaulted Ceilings**
- Large Sun Deck & Delightful Private Garden
- Driveway for 2 cars
- Age Restriction 45+ **Pets Considered**