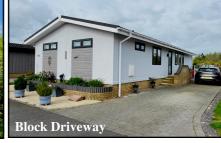

#### 2-Bedroom Park Home - approx 50' x 22'

Accommodation & approximate room dimensions:

- Entrance Hall: Double cloaks cupboard.
- Kitchen/Diner: approx 20'2" x 13'4"max. A stunning room with a superb range of floor and wall cupboards. Built-in double oven, microwave, hob, & cooker hood. Integrated fridge/freezer, Wine chiller & dishwasher. Ample space for dining suite.
- Lounge: approx 21'2" x 10'3". 2 sets of bi-fold doors to large Deck. Feature fireplace.
- Study: Fitted desk top.
- Utility Room: approx 9'3" x 5'7". Integrated washing machine & tumble dryer. Boiler cupboard.
- Bedroom 1: approx 12'7" x 10'8"max.
- Large Dressing Room: Fitted shelves & hanging rails
- Luxury En-Suite Shower Room
- Bedroom 2: approx 9'3" x 7'9". Fitted wardrobe.
- Luxury Shower Room
- Gas Central Heating & PVCu Double-Glazing
- **Quality Fixtures & Fittings Throughout**
- **Stylish Interior Design & Vaulted Ceilings**
- Large Sun Deck & Delightful Private Garden
- Driveway for 2 cars
- Age Restriction 45+ **Pets Considered**

# **Delightful Outside Space**

**Tenure: 1983 Mobile Homes Act Agreement** 

Pitch Fee: approx £289.72 per month Subject to Annual Review Council Tax Band: 'A

The recommended specialist in Park Home sales Partner: Simon Dixon