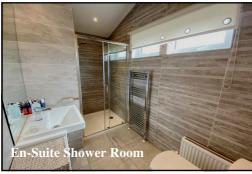

#### 2-Bedroom Park Home - approx 50' x 22'

Accommodation & approximate room dimensions:

- Entrance Hall: Double cloaks cupboard.
- Kitchen/Diner: approx 20'2" x 13'4"max. A stunning room with a superb range of floor and wall cupboards. Built-in double oven, microwave, hob, & cooker hood. Integrated fridge/freezer, Wine chiller & dishwasher. Ample space for dining suite.
- Lounge: approx 21'2" x 10'3". 2 sets of bi-fold doors to large Deck. Feature fireplace.
- Study: Fitted desk top.
- Utility Room: approx 9'3" x 5'7". Integrated washing machine & tumble dryer. Boiler cupboard.
- Bedroom 1: approx 12'7" x 10'8"max.
- Large Dressing Room: Fitted shelves & hanging rails
- Luxury En-Suite Shower Room
- Bedroom 2: approx 9'3" x 7'9". Fitted wardrobe.
- Luxury Shower Room
- Gas Central Heating & PVCu Double-Glazing
- **Quality Fixtures & Fittings Throughout**
- **Stylish Interior Design & Vaulted Ceilings**
- Large Sun Deck & Delightful Private Garden
- Driveway for 2 cars
- Age Restriction 45+ **Pets Considered**